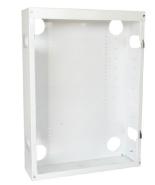

**1. Enclosure** Select your enclosure size and material based on application/ installation requirements and model features.

**2. Gear Tray** Each APS DB Ulimate comes with a high quality gear tray that can be removed from and inserted into the enclosure.

3. Assemble Gear Tray

Assemble gear tray with

required components

independent of the enclosure

for increased time savings.

4. Insert Assembled Gear Tray into the enclosure This enables building of DBs independent of the enclosure