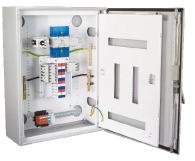

## Unique One-Piece Gear Tray Assembly

In a move that will revolutionise distribution board assembly and installation, the 'DB Ultimate', within the 'DB family' of distribution boards features a unique removable one-piece gear tray assembly that enables full assembly and wiring independent of the enclosure itself. This exciting feature provides unparalleled flexibility in design, assembly, installation, commissioning and future retro-fitting.

**1. Enclosure** Select your enclosure size and material based on application/ installation requirements and model features.

**2. Gear Tray** Each APS DB Ulimate comes with a high quality gear tray that can be removed from and inserted into the enclosure.

3. Assemble Gear Tray

Assemble gear tray with

required components

independent of the enclosure

for increased time savings.

4. Insert Assembled Gear Tray into the enclosure This enables building of DBs independent of the enclosure

itself for added flexibility.

DB Selection Guide

Follow this 6-step process to build the perfect distribution board solution

| STEP 1                 | Select Chassis Size<br>How many poles will your distribution board require? (18-96)                                                                                             |                                                                                                                                                                                                                                                                               |
|------------------------|---------------------------------------------------------------------------------------------------------------------------------------------------------------------------------|-------------------------------------------------------------------------------------------------------------------------------------------------------------------------------------------------------------------------------------------------------------------------------|
| STEP 2                 | <b>Select Main Switch or MCCB</b><br>Choose from a standard heavy duty main switch from<br>KATKO or an MCCB switch from Siemens                                                 |                                                                                                                                                                                                                                                                               |
| STEP 3                 | Select DB Model and Enclosure Size<br>Based on application/installation requirements and model<br>features including size and colour                                            | aps DB Ultimate                                                                                                                                                                                                                                                               |
| STEP 4                 | Select MCBs and RCBOs<br>The DB range of distribution boards have been purpose built<br>to house Siemens MCBs and RCBOs                                                         |                                                                                                                                                                                                                                                                               |
| STEP 5                 | Select any required accessories<br>Choose from an extensive range including measuring<br>devices, emergency test lighting kits, surge protection,<br>CT blocks and fuse systems |                                                                                                                                                                                                                                                                               |
| STEP 6                 | <b>Contact APS Industrial to place your order</b><br>Contact your local sales representative,<br>call 1300 309 303 or visit<br>apsindustrial.com.au/dbconfigurator              | Thank you for submitting your requiry.<br>Thank you for submitting your requiry.<br>One of our boal team will soon be in sortact to further discuss your requirements.<br>In the maantime. By our how any ouestions please contact us mere<br>in course description on source |
| 🔊 apsindustrial.com.au |                                                                                                                                                                                 | Sales: 1300 309 303 <b>CONNECT WITH US</b>                                                                                                                                                                                                                                    |