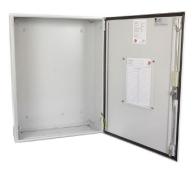

## Unique One-Piece Gear Tray Assembly

In a move that will revolutionise distribution board assembly and installation, the 'DB Ultimate', within the 'DB family' of distribution boards features a unique removable one-piece gear tray assembly that enables full assembly and wiring independent of the enclosure itself. This exciting feature provides unparalleled flexibility in design, assembly, installation, commissioning and future retro-fitting.

**1. Enclosure** Select your enclosure size and material based on application/ installation requirements and model features.

**2. Gear Tray** Each APS DB Ulimate comes with a high quality gear tray that can be removed from and inserted into the enclosure.