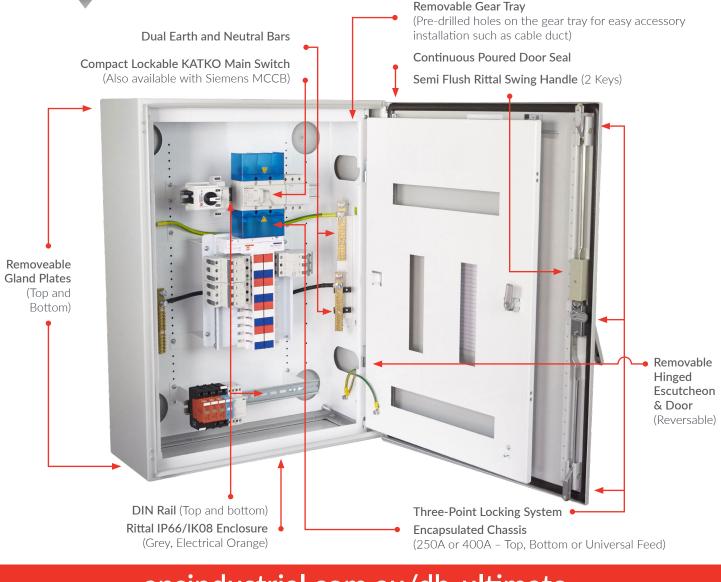

## Unique One-Piece Gear Tray Assembly

In a move that will revolutionise distribution board assembly and installation, the 'DB Ultimate', within the 'DB family' of distribution boards features a unique removable one-piece gear tray assembly that enables full assembly and wiring independent of the enclosure itself. This exciting feature provides unparalleled flexibility in design, assembly, installation, commissioning and future retro-fitting.

**1. Enclosure** Select your enclosure size and material based on application/ installation requirements and model features.

**2. Gear Tray** Each APS DB Ulimate comes with a high quality gear tray that can be removed from and inserted into the enclosure.

3. Assemble Gear Tray

Assemble gear tray with

required components

independent of the enclosure

for increased time savings.

4. Insert Assembled Gear Tray into the enclosure This enables building of DBs independent of the enclosure

itself for added flexibility.

DB Selection Guide

Follow this 6-step process to build the perfect distribution board solution

| STEP 1                 | Select Chassis Size<br>How many poles will your distribution board require? (18-96)                                                                                             |                                                                                                                                                                                                                                                                               |
|------------------------|---------------------------------------------------------------------------------------------------------------------------------------------------------------------------------|-------------------------------------------------------------------------------------------------------------------------------------------------------------------------------------------------------------------------------------------------------------------------------|
| STEP 2                 | <b>Select Main Switch or MCCB</b><br>Choose from a standard heavy duty main switch from<br>KATKO or an MCCB switch from Siemens                                                 |                                                                                                                                                                                                                                                                               |
| STEP 3                 | Select DB Model and Enclosure Size<br>Based on application/installation requirements and model<br>features including size and colour                                            | aps DB Ultimate                                                                                                                                                                                                                                                               |
| STEP 4                 | Select MCBs and RCBOs<br>The DB range of distribution boards have been purpose built<br>to house Siemens MCBs and RCBOs                                                         |                                                                                                                                                                                                                                                                               |
| STEP 5                 | Select any required accessories<br>Choose from an extensive range including measuring<br>devices, emergency test lighting kits, surge protection,<br>CT blocks and fuse systems |                                                                                                                                                                                                                                                                               |
| STEP 6                 | <b>Contact APS Industrial to place your order</b><br>Contact your local sales representative,<br>call 1300 309 303 or visit<br>apsindustrial.com.au/dbconfigurator              | Thank you for submitting your requiry.<br>Thank you for submitting your requiry.<br>One of our boal team will soon be in sortact to further discuss your requirements.<br>In the maantime. By our how any ouestions please contact us mere<br>in course description on source |
| 🔊 apsindustrial.com.au |                                                                                                                                                                                 | Sales: 1300 309 303 <b>CONNECT WITH US</b>                                                                                                                                                                                                                                    |