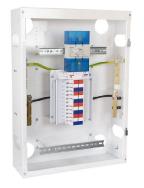

3. Assemble Gear Tray

Assemble gear tray with

required components

independent of the enclosure

for increased time savings.

4. Insert Assembled Gear Tray into the enclosure This enables building of DBs independent of the enclosure

itself for added flexibility.

DB Selection Guide

Follow this 6-step process to build the perfect distribution board solution

| STEP 1                 | Select Chassis Size<br>How many poles will your distribution board require? (18-96)                                                                                             |                                                                                                                                                                                                                                                                               |
|------------------------|---------------------------------------------------------------------------------------------------------------------------------------------------------------------------------|-------------------------------------------------------------------------------------------------------------------------------------------------------------------------------------------------------------------------------------------------------------------------------|
| STEP 2                 | <b>Select Main Switch or MCCB</b><br>Choose from a standard heavy duty main switch from<br>KATKO or an MCCB switch from Siemens                                                 |                                                                                                                                                                                                                                                                               |
| STEP 3                 | Select DB Model and Enclosure Size<br>Based on application/installation requirements and model<br>features including size and colour                                            | aps DB Ultimate                                                                                                                                                                                                                                                               |
| STEP 4                 | Select MCBs and RCBOs<br>The DB range of distribution boards have been purpose built<br>to house Siemens MCBs and RCBOs                                                         |                                                                                                                                                                                                                                                                               |
| STEP 5                 | Select any required accessories<br>Choose from an extensive range including measuring<br>devices, emergency test lighting kits, surge protection,<br>CT blocks and fuse systems |                                                                                                                                                                                                                                                                               |
| STEP 6                 | <b>Contact APS Industrial to place your order</b><br>Contact your local sales representative,<br>call 1300 309 303 or visit<br>apsindustrial.com.au/dbconfigurator              | Thank you for submitting your requiry.<br>Thank you for submitting your requiry.<br>One of our boal team will soon be in sortact to further discuss your requirements.<br>In the maantime. By our how any ouestions please contact us mere<br>in course description on source |
| 🔊 apsindustrial.com.au |                                                                                                                                                                                 | Sales: 1300 309 303 <b>CONNECT WITH US</b>                                                                                                                                                                                                                                    |