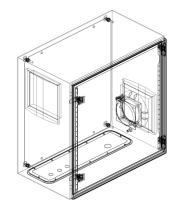

Small, medium and large enclosures can be cut out to your specification and whether it is a cut out for a fan and filter, push buttons or multi-pole connectors, our Perforex machine and skilled modification team will modify to your exact specifications.

# CUSTOMISATION IS A NECESSITY FOR MOST INSTALLATIONS

Provide us with detailed drawings and explanations outlining which accessories you need and where you want them.

We'll install:

- I Fans and filters
- | Heat exchangers
- | Air conditioners
- I Partial doors
- | Cable Management Systems
- | Wiring Plan Pockets
- | Partial Mounting Plates
- | Chassis and Support Rails
- | Lights and switches
- I Conduit and Cable Glands
- I 19" Installations
- APS Supplied Push Buttons and Switches
- Access ports/flaps