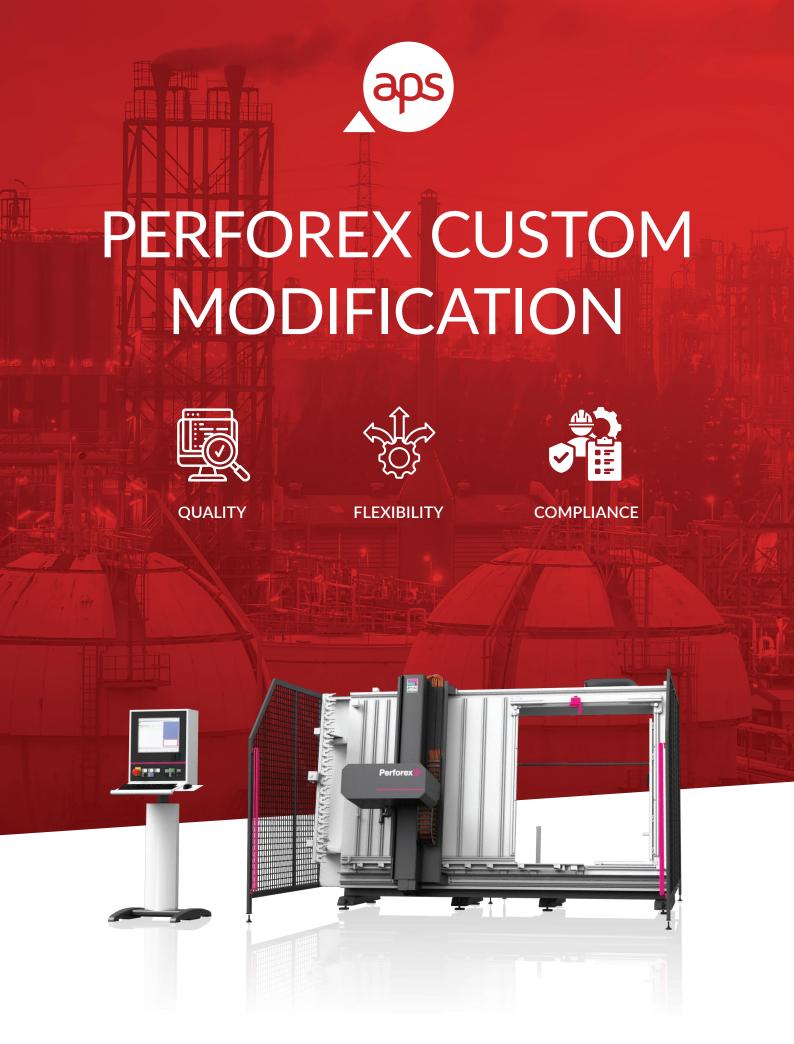

Small, medium and large enclosures can be cut out to your specification and whether it is a cut out for a fan and filter, push buttons or multi-pole connectors, our Perforex machine and skilled modification team will modify to your exact specifications.

# CUSTOMISATION IS A NECESSITY FOR MOST INSTALLATIONS

Provide us with detailed drawings and explanations outlining which accessories you need and where you want them.

We'll install:

- I Fans and filters
- | Heat exchangers
- | Air conditioners
- I Partial doors
- | Cable Management Systems
- | Wiring Plan Pockets
- | Partial Mounting Plates
- | Chassis and Support Rails
- | Lights and switches
- I Conduit and Cable Glands
- I 19" Installations
- APS Supplied Push Buttons and Switches
- Access ports/flaps

If no location is specified, we'll install accessories in default locations for the following:

- | Plinth/base/legs
- | Doors and walls
- I Handles and inserts
- Roofs and cover plates
- | Full-size mounting panels
- Inner doors