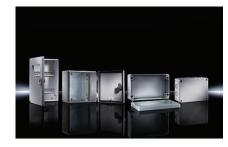

Small, medium and large enclosures can be cut out to your specification and whether it is a cut out for a fan and filter, push buttons or multi-pole connectors, our Perforex machine and skilled modification team will modify to your exact specifications.

#### **IDEAL FOR VARIOUS APPLICATIONS**

Electrical Enclosures. Control Panels. Junction Boxes