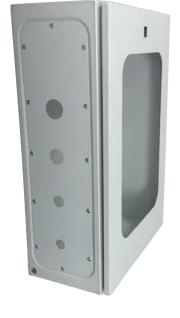

Small, medium and large enclosures can be cut out to your specification and whether it is a cut out for a fan and filter, push buttons or multi-pole connectors, our Perforex machine and skilled modification team will modify to your exact specifications.

#### **Cut-Outs:**

Custom shapes and sizes to meet your specific requirements.