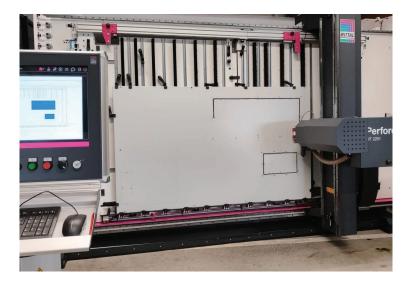

## STATE-OF-THE-ART EQUIPMENT

### Perforex MT2201S:

A 4-axis CNC machine renowned for its precision and Reliability.

## **Automated Machining:**

Ensures accuracy and consistency in every cut.

## Wide Work-piece Holder:

Perfect for handling fully welded enclosures.