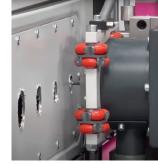

## STATE-OF-THE-ART EQUIPMENT

### Perforex MT2201S:

A 4-axis CNC machine renowned for its precision and Reliability.

## **Automated Machining:**

Ensures accuracy and consistency in every cut.

## Wide Work-piece Holder:

Perfect for handling fully welded enclosures.